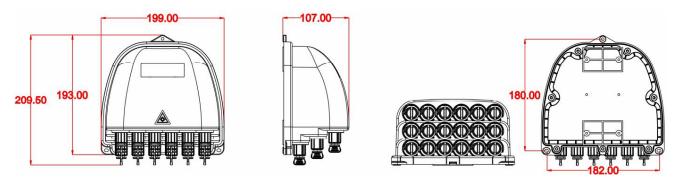

#### **Product Size**

#### **Unit:mm**

# **Product Specifications**

| Construction        | Description                                                     |
|---------------------|-----------------------------------------------------------------|
| Max. Capacity       | 17 Cores                                                        |
| Material            | PP&PC+ABS                                                       |
| Inlets/Outlets      | 1/17                                                            |
| Installation        | Pole mounting, Aerial mounted, Wall-mounting                    |
| Protection Level    | IP68                                                            |
| Splitter Type       | 1x2 FBT Splitter+ 1x16 PLC Splitter<br>1*17 Uneven PLC Splitter |
| Length              | 199mm   7.835in                                                 |
| Width               | 193mm   7.598in                                                 |
| Height              | 107mm   4.213in                                                 |
| Weight              | 1100 g                                                          |
| Storage Temperature | -40℃~+65 ℃                                                      |