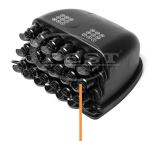

x16 PLC Splitter<br>1*17 Uneven PLC Splitter |
| Length              | 199mm   7.835in                                                 |
| Width               | 193mm   7.598in                                                 |
| Height              | 107mm   4.213in                                                 |
| Weight              | 1100 g                                                          |
| Storage Temperature | -40℃~+65 ℃                                                      |



#### **Product Size**

#### **Unit:mm**



#### **Product Structure**

#### **Product Cable Ways**



FCST022109 (1 \* 2FBT + 1 \* 16 PLC Splitter Cable Ways)

# **Ordering Information**





### **Product Installation**







**Pole-mounted Installation** 



**Pre-connecterized Cables Option** 



Option 1--Pre-connecterized Cables 5mm









Option 2--Pre-Connectorized Fiber Drop Cable(2.0\*5.0mm)



**Packing Information** 











| Construction                 | Description |
|------------------------------|-------------|
| Outside Dimension (L*W*H) mm | 220*210*120 |
| Weight/PC (kgs)              | 1.2         |
| Carton Size (L*W*H) mm       | 460*440*635 |
| Qty/CTN (pcs)                | 20          |
| Weight/CTN (kgs)             | 24.5        |