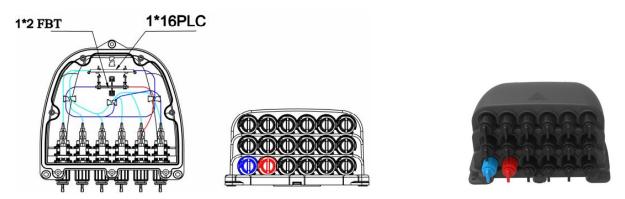

#### **Product Cable Ways**

FCST022109 (1 \* 2FBT + 1 \* 16 PLC Splitter Cable Ways)