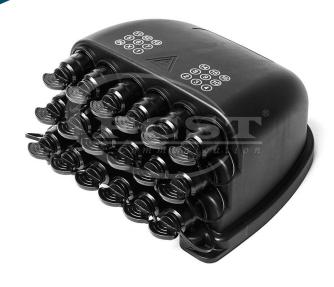

#### **Product Overview**

FCST022109-18 Ports Pre-connected Fiber Access Terminal as the most advanced FTTX network distribution node equipment, provide quick and reliable connection, good protection and management for the FTTX network.

# **Product Advantages**

- Protection level up to IP68.
- Onsite plug and play, rapid deployment.
- FAT does not need to be opened for site construction.
- Fully pre-connected design increases FAT installation efficiency by 80%+.
- The interior is equipped with 1x2 FBT splitter+ 1x16 PLC splitter or 1\*17 Uneven PLC Splitter.