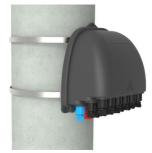

### **Product Installation**

**Pole-mounted Installation** 

**Pre-connecterized Cables Option** 

Option 1--Pre-connecterized Cables 5mm

Option 2--Pre-Connectorized Fiber Drop Cable(2.0\*5.0mm)

**Packing Information** 