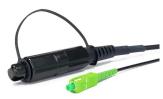

#### **Product Cable Ways**

FCST022109 (1 \* 2FBT + 1 \* 16 PLC Splitter Cable Ways)