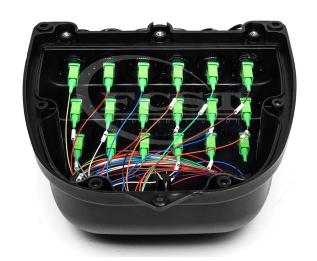

#### **Product Structure**

# **Product Advantages**

- Protection level up to IP68.
- Onsite plug and play, rapid deployment.
- FAT does not need to be opened for site construction.
- Fully pre-connected design increases FAT installation efficiency by 80%+.
- The interior is equipped with 1x2 FBT splitter+ 1x16 PLC splitter or 1\*17 Uneven PLC Splitter.