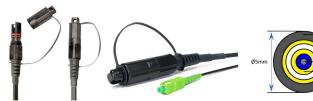

### **Product Installation**

**Pole-mounted Installation** 

**Pre-connecterized Cables Option** 

Option 1--Pre-connecterized Cables 5mm

Option 2--Pre-Connectorized Fiber Drop Cable(2.0\*5.0mm)

**Packing Information** 