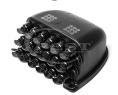

| Width               | 193mm   7.598in                                                 |
| Height              | 107mm   4.213in                                                 |
| Weight              | 1100 g                                                          |
| Storage Temperature | -40℃~+65 ℃                                                      |



#### **Product Size**

#### **Unit:mm**



#### **Product Structure**

#### **Product Cable Ways**



FCST022109 (1 \* 2FBT + 1 \* 16 PLC Splitter Cable Ways)

# **Ordering Information**





### **Product Installation**







**Pole-mounted Installation** 



**Pre-connecterized Cables Option** 



Option 1--Pre-connecterized Cables 5mm









Option 2--Pre-Connectorized Fiber Drop Cable(2.0\*5.0mm)



**Packing Information** 











| Construction                 | Description |
|------------------------------|-------------|
| Outside Dimension (L*W*H) mm | 220*210*120 |
| Weight/PC (kgs)              | 1.2         |
| Carton Size (L*W*H) mm       | 460*440*635 |
| Qty/CTN (pcs)                | 20          |
| Weight/CTN (kgs)             | 24.5        |