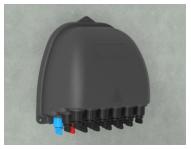

### **Product Installation**

**Pole-mounted Installation** 

**Pre-connecterized Cables Option** 

Option 1--Pre-connecterized Cables 5mm

Option 2--Pre-Connectorized Fiber Drop Cable(2.0\*5.0mm)

**Packing Information** 