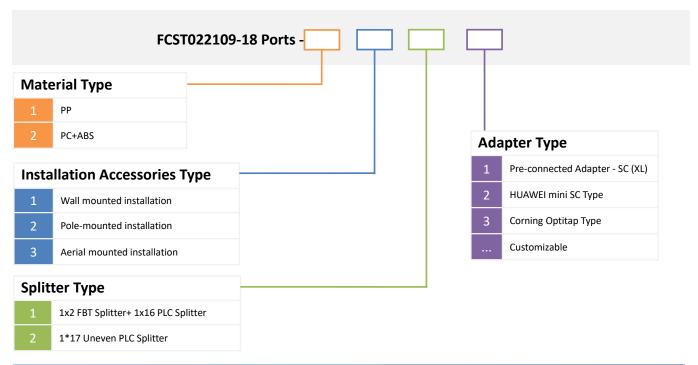

| IP68                                                            |
| Splitter Type       | 1x2 FBT Splitter+ 1x16 PLC Splitter<br>1*17 Uneven PLC Splitter |
| Length              | 199mm   7.835in                                                 |
| Width               | 193mm   7.598in                                                 |
| Height              | 107mm   4.213in                                                 |
| Weight              | 1100 g                                                          |
| Storage Temperature | -40℃~+65 ℃                                                      |



#### **Product Size**

#### **Unit:mm**



#### **Product Structure**

#### **Product Cable Ways**



FCST022109 (1 \* 2FBT + 1 \* 16 PLC Splitter Cable Ways)

# **Ordering Information**





### **Product Installation**







**Pole-mounted Installation** 



**Pre-connecterized Cables Option** 



Option 1--Pre-connecterized Cables 5mm









Option 2--Pre-Connectorized Fiber Drop Cable(2.0\*5.0mm)



**Packing Information** 











| Construction                 | Description |
|------------------------------|-------------|
| Outside Dimension (L*W*H) mm | 220*210*120 |
| Weight/PC (kgs)              | 1.2         |
| Carton Size (L*W*H) mm       | 460*440*635 |
| Qty/CTN (pcs)                | 20          |
| Weight/CTN (kgs)             | 24.5        |