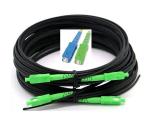

### **Product Installation**

**Pole-mounted Installation** 

**Pre-connecterized Cables Option** 

Option 1--Pre-connecterized Cables 5mm

Option 2--Pre-Connectorized Fiber Drop Cable(2.0\*5.0mm)

**Packing Information** 